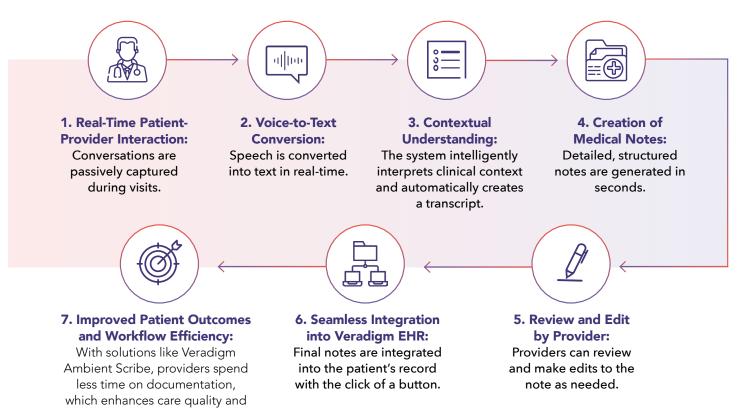

#### How Does Veradigm Ambient Scribe Work?

Veradigm Ambient Scribe transforms clinical documentation by automating the note-taking process during patient visits. This HIPAA-compliant technology passively captures real-time provider-patient interactions, transforming them into structured notes without interrupting the care experience.